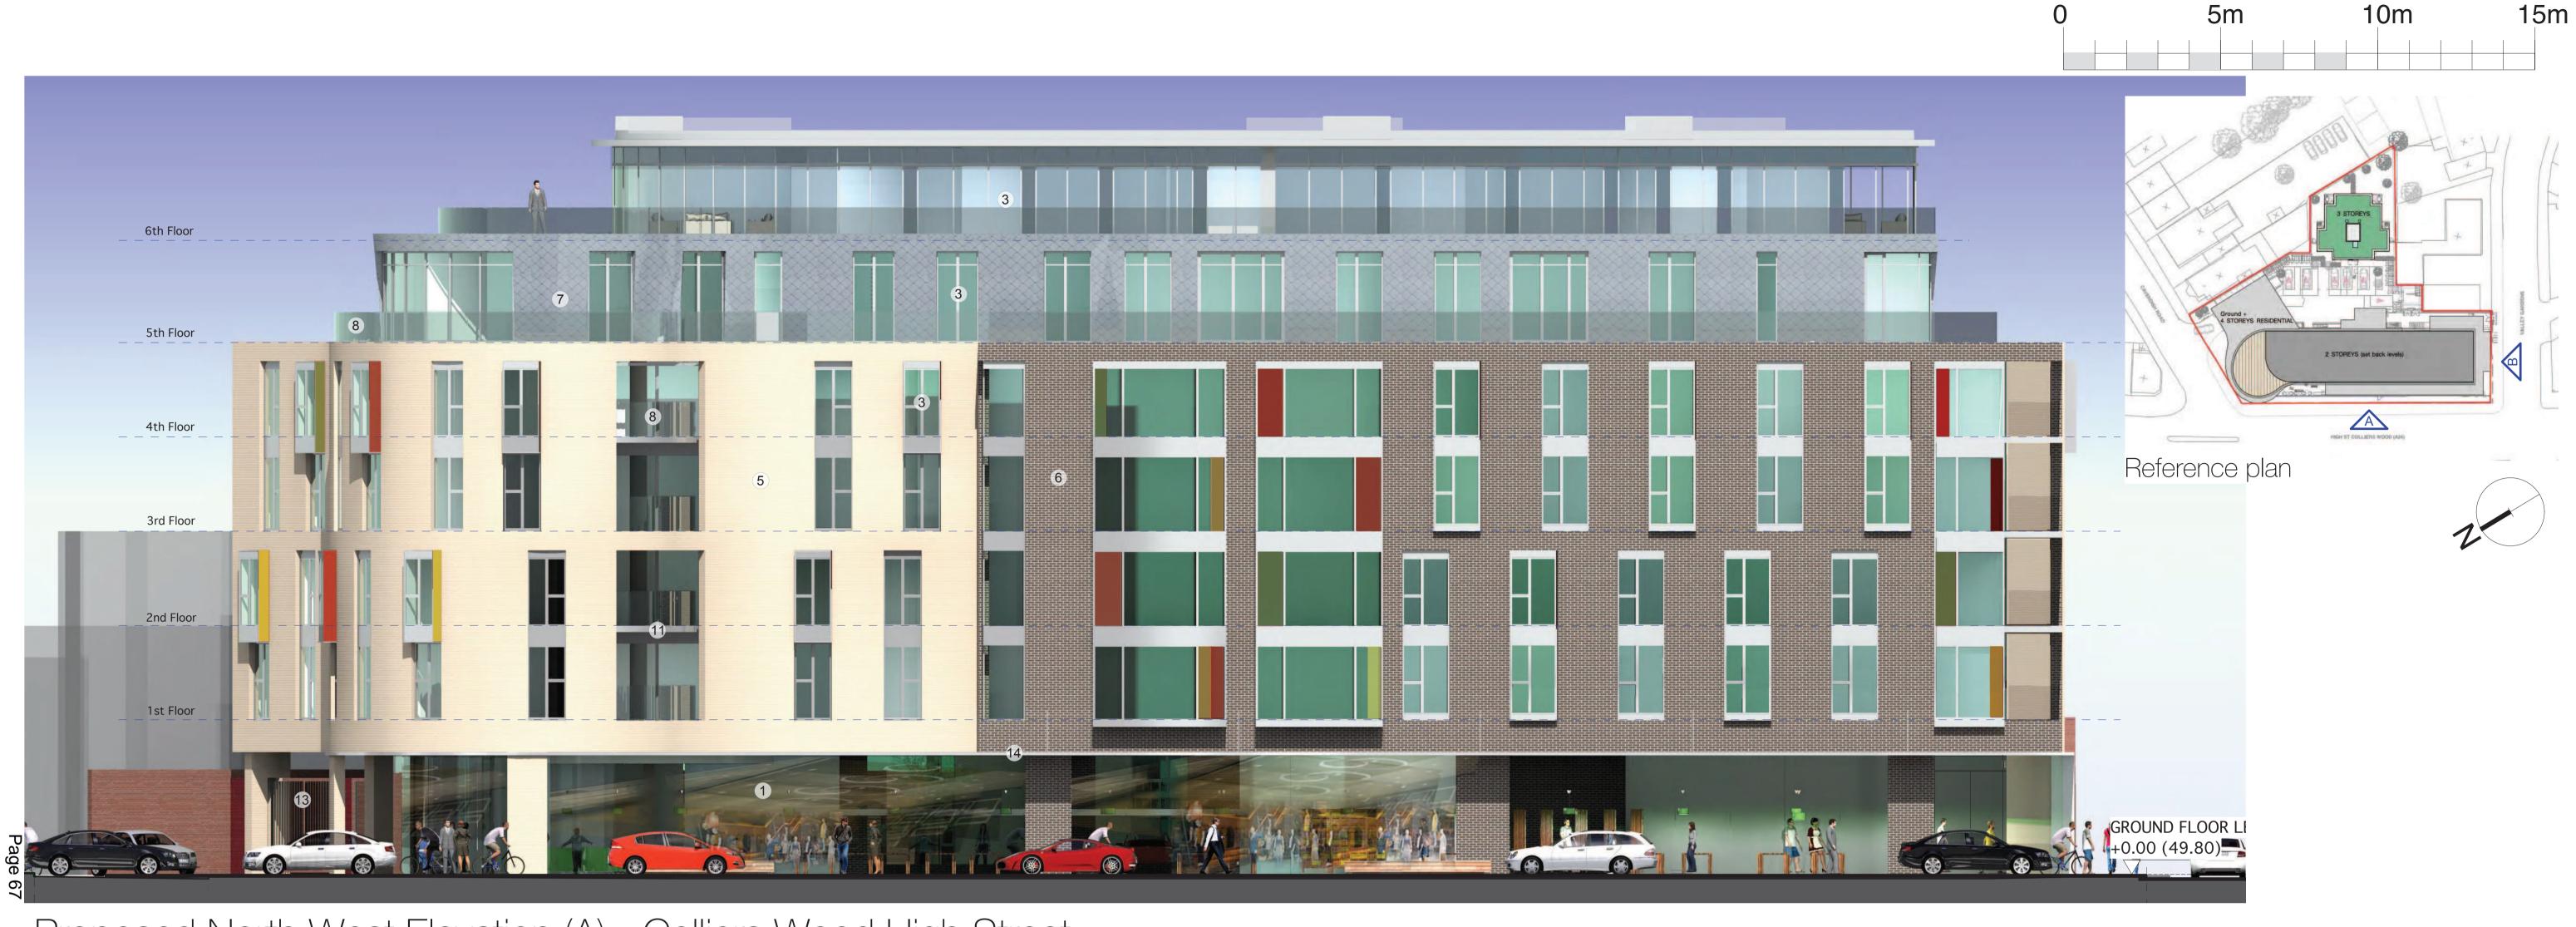

Proposed North West Elevation (A) - Colliers Wood High Street- scale 1:100@A1

## SCHEDULE OF PROPOSED MATERIALS

| 1  | Ppc Pale Grey aluminium thermally broken shopfront with clear laminated/toughened double glazing and manifestation. Similar system to residential entrances incorporating ppc Deep Red RAL3000 solid panels for graphics.                                                                                                                           |
|----|-----------------------------------------------------------------------------------------------------------------------------------------------------------------------------------------------------------------------------------------------------------------------------------------------------------------------------------------------------|
| 2  | Ppc Pale Grey aluminium cladding to Library lobby with matching automatic doors.                                                                                                                                                                                                                                                                    |
| 3  | Ppc Pale Grey aluminium thermally broken windows with clear laminated/toughened double glazing.                                                                                                                                                                                                                                                     |
| 4  | 4. Ppc Pale Grey aluminium thermally broken oriel windows with clear laminated/toughened double glazing. Ppc Deep Red RAL3000/ Mustard Yellow RAL1004/ Turquoise RAL6033/ Pale Grey insulated sides to oriel with matching coloured glass panels. Annealed glass or ppc insulated spandrel panels (Pale Grey).                                      |
| 5  | Light Buff facing brickwork with matching mortar – bucket handle pointing.                                                                                                                                                                                                                                                                          |
| 6  | Mid Grey facing brickwork with Pale Grey mortar – struck pointing.                                                                                                                                                                                                                                                                                  |
| 7  | Rheinzinc Blue/Grey small format zinc tiles.                                                                                                                                                                                                                                                                                                        |
| 8  | Toughened frameless clear glass balustrading with grade 316 satin stainless steel handrail.                                                                                                                                                                                                                                                         |
| 9  | Ppc Pale Grey cantilevered aluminium profiled fascia and soffit.                                                                                                                                                                                                                                                                                    |
| 10 | Mill finish aluminium standing seam roof.                                                                                                                                                                                                                                                                                                           |
| 11 | Balcony structure faced with ppc Pale Grey aluminium fascias. Galvanised mesh to underside to conceal structure. Toughened frameless clear glass balustrading with grade 316 satin stainless steel handrail. Balcony recesses Cream rendered.                                                                                                       |
| 12 | Lift/stair enclosures faced with Rheinzinc Blue/Grey horizontal panels.                                                                                                                                                                                                                                                                             |
| 13 | Pedestrian and vehicle gates Hammerite Silver smooth on galvanised SHS steel framing with 20mm diameter vertical infill bars.                                                                                                                                                                                                                       |
| 14 | First floor canopy over High Street frontage mill finish aluminium roof sheeting falling to a ppo back gutter draining to rainwater pipes concealed in brick piers all supported on a concealed steel frame with stainless steel McAlloy bar struts. Ppc Pale Grey fascia continued as a bottom trim to brickwork. Ppc White RAL9003 soffit planks. |
| 15 | Screening between upper floor terraces to comprise laminated glass panels with obscuring interlayer in a ppc Pale Grey steel frame.                                                                                                                                                                                                                 |
| 16 | Gates to refuse enclosure galvanised RSA framing with infill mesh.                                                                                                                                                                                                                                                                                  |
| 17 | Sheffield cycle stands, glazing protection rail and bollards satin stainless steel.                                                                                                                                                                                                                                                                 |
| 18 | Paving to all areas, including car parking, to match LB Merton proposals for future re-paving of Colliers Wood High Street.                                                                                                                                                                                                                         |