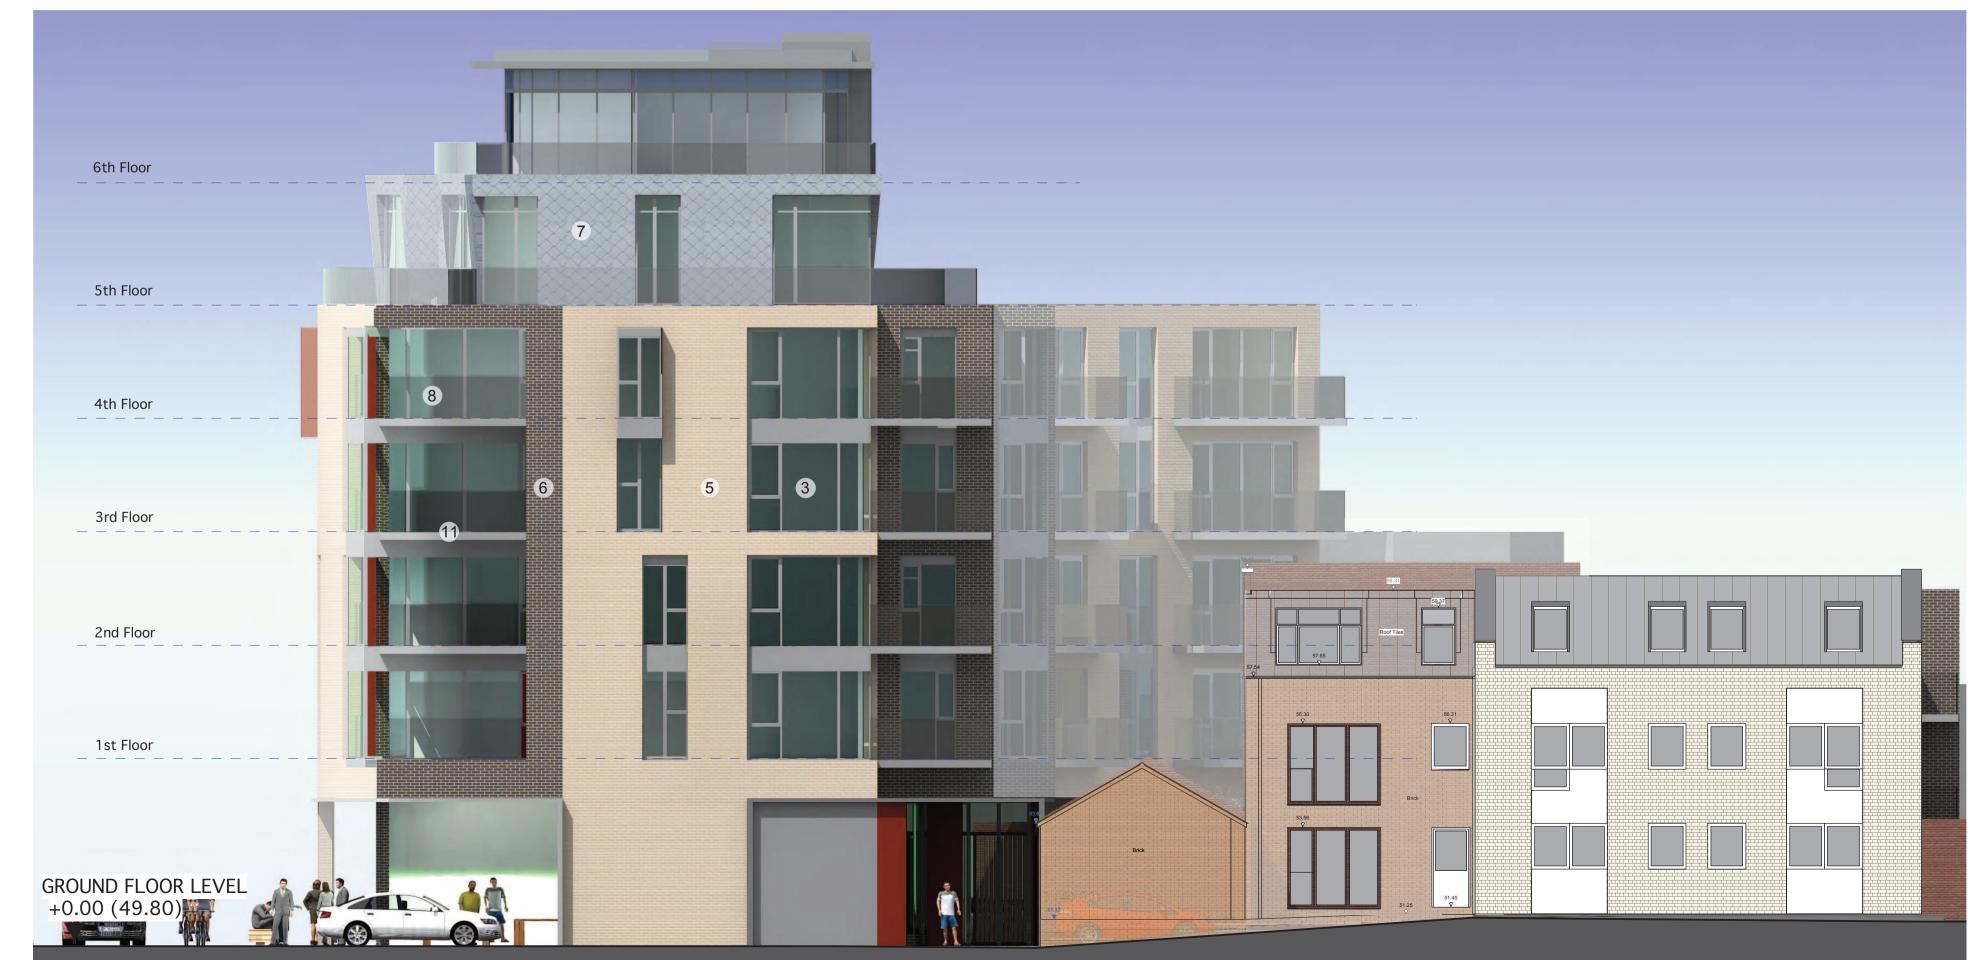

## Proposed South West Elevation (B) - Valley Gardens- scale 1:100@A1

## SCHEDULE OF PROPOSED MATERIALS

| 1  | Ppc Pale Grey aluminium thermally broken shopfront with clear laminated/toughened double glazing and manifestation. Similar system to residential entrances incorporating ppc Deep Red RAL3000 solid panels for graphics.                                                                                                                           |
|----|-----------------------------------------------------------------------------------------------------------------------------------------------------------------------------------------------------------------------------------------------------------------------------------------------------------------------------------------------------|
| 2  | Ppc Pale Grey aluminium cladding to Library lobby with matching automatic doors.                                                                                                                                                                                                                                                                    |
| 3  | Ppc Pale Grey aluminium thermally broken windows with clear laminated/toughened double glazing.                                                                                                                                                                                                                                                     |
| 4  | 4. Ppc Pale Grey aluminium thermally broken oriel windows with clear laminated/toughened double glazing. Ppc Deep Red RAL3000/ Mustard Yellow RAL1004/ Turquoise RAL6033/ Pale Grey insulated sides to oriel with matching coloured glass panels. Annealed glass or ppc insulated spandrel panels (Pale Grey).                                      |
| 5  | Light Buff facing brickwork with matching mortar – bucket handle pointing.                                                                                                                                                                                                                                                                          |
| 6  | Mid Grey facing brickwork with Pale Grey mortar – struck pointing.                                                                                                                                                                                                                                                                                  |
| 7  | Rheinzinc Blue/Grey small format zinc tiles.                                                                                                                                                                                                                                                                                                        |
| 8  | Toughened frameless clear glass balustrading with grade 316 satin stainless steel handrail.                                                                                                                                                                                                                                                         |
| 9  | Ppc Pale Grey cantilevered aluminium profiled fascia and soffit.                                                                                                                                                                                                                                                                                    |
| 10 | Mill finish aluminium standing seam roof.                                                                                                                                                                                                                                                                                                           |
| 11 | Balcony structure faced with ppc Pale Grey aluminium fascias. Galvanised mesh to underside to conceal structure. Toughened frameless clear glass balustrading with grade 316 satin stainless steel handrail. Balcony recesses Cream rendered.                                                                                                       |
| 12 | Lift/stair enclosures faced with Rheinzinc Blue/Grey horizontal panels.                                                                                                                                                                                                                                                                             |
| 13 | Pedestrian and vehicle gates Hammerite Silver smooth on galvanised SHS steel framing with 20mm diameter vertical infill bars.                                                                                                                                                                                                                       |
| 14 | First floor canopy over High Street frontage mill finish aluminium roof sheeting falling to a ppo back gutter draining to rainwater pipes concealed in brick piers all supported on a concealed steel frame with stainless steel McAlloy bar struts. Ppc Pale Grey fascia continued as a bottom trim to brickwork. Ppc White RAL9003 soffit planks. |
| 15 | Screening between upper floor terraces to comprise laminated glass panels with obscuring interlayer in a ppc Pale Grey steel frame.                                                                                                                                                                                                                 |
| 16 | Gates to refuse enclosure galvanised RSA framing with infill mesh.                                                                                                                                                                                                                                                                                  |
| 17 | Sheffield cycle stands, glazing protection rail and bollards satin stainless steel.                                                                                                                                                                                                                                                                 |
| 18 | Paving to all areas, including car parking, to match LB Merton proposals for future re-paving of Colliers Wood High Street.                                                                                                                                                                                                                         |